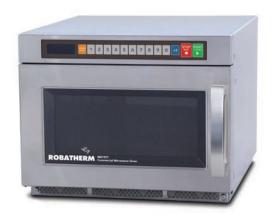

## Commercial Microwave Ovens Heavy Duty

#### Model RM1927

- Dual magnetron, 27 litres
- Suitable for busy foodservice outlets or QSR's (Quick Service Restaurants).
- Store up to 10 pre-programmed menus for multi-stage cooking. Can be increased up to 200 Programs
- Stackable, up to 2 microwaves
- 2 year parts and 1 year labour warranty
- 15A plug

# Specifications

Input Power3000 WattsOutput Power1900 WattsOven Capacity27 Litres

Oven Cavity (W x D x H)  $371 \times 372 \times 199 \text{ mm}$ 

External Dimensions (W x D x H)

(includes handle and standoff)  $465 \times 599 \times 370 \text{ mm}$ 