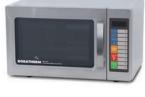

### Commercial Microwave Oven Light Duty

#### Model RM1129

- Single magnetron, 29 litres
- Suitable for small cafés, takeaways & foodservice outlets
- 20 pre-programmed menus for multi-stage cooking
- 1 year parts and labour warranty
- 10A plug