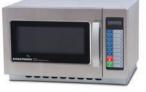

### Commercial Microwave Oven Medium Duty

#### Model RM1434

- Single magnetron, 34 litres
- Suitable for cafés, takeaways & other outlets
- 10 pre-programmed menus for multi-stage cooking, can be increased to 100 programs
- Stackable, up to 2 microwaves
- 1 year parts and labour warranty
- 10A plug