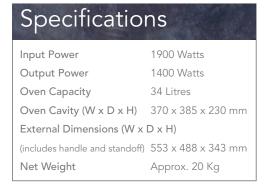

#### Model RM1434

- Single magnetron, 34 litres
- Suitable for cafés, takeaways & other outlets
- 10 pre-programmed menus for multi-stage cooking, can be increased to 100 programs
- Stackable, up to 2 microwaves
- 1 year parts and labour warranty
- 10A plug

# Features & Specifications

| 1000         |                               |                                                 | CONTRACTOR TO A PROPERTY OF THE PROPERTY OF TH |
|--------------|-------------------------------|-------------------------------------------------|--------------------------------------------------------------------------------------------------------------------------------------------------------------------------------------------------------------------------------------------------------------------------------------------------------------------------------------------------------------------------------------------------------------------------------------------------------------------------------------------------------------------------------------------------------------------------------------------------------------------------------------------------------------------------------------------------------------------------------------------------------------------------------------------------------------------------------------------------------------------------------------------------------------------------------------------------------------------------------------------------------------------------------------------------------------------------------------------------------------------------------------------------------------------------------------------------------------------------------------------------------------------------------------------------------------------------------------------------------------------------------------------------------------------------------------------------------------------------------------------------------------------------------------------------------------------------------------------------------------------------------------------------------------------------------------------------------------------------------------------------------------------------------------------------------------------------------------------------------------------------------------------------------------------------------------------------------------------------------------------------------------------------------------------------------------------------------------------------------------------------------|
| DESCRIPTION  |                               | LIGHT DUTY COMMERCIAL MICROWAVE OVEN            | MEDIUM DUTY COMMERCIAL MICROWAVE OVEN                                                                                                                                                                                                                                                                                                                                                                                                                                                                                                                                                                                                                                                                                                                                                                                                                                                                                                                                                                                                                                                                                                                                                                                                                                                                                                                                                                                                                                                                                                                                                                                                                                                                                                                                                                                                                                                                                                                                                                                                                                                                                          |
| MODEL NUMBER |                               | RM1129                                          | RM1434                                                                                                                                                                                                                                                                                                                                                                                                                                                                                                                                                                                                                                                                                                                                                                                                                                                                                                                                                                                                                                                                                                                                                                                                                                                                                                                                                                                                                                                                                                                                                                                                                                                                                                                                                                                                                                                                                                                                                                                                                                                                                                                         |
| Suited to    | Type of<br>Establishment      | Small Cafés   Takeaways   Foodservice Outlets   | Cafés   Takeaways   Other Outlets                                                                                                                                                                                                                                                                                                                                                                                                                                                                                                                                                                                                                                                                                                                                                                                                                                                                                                                                                                                                                                                                                                                                                                                                                                                                                                                                                                                                                                                                                                                                                                                                                                                                                                                                                                                                                                                                                                                                                                                                                                                                                              |
|              | Output                        | Smaller volume                                  | Moderate volume                                                                                                                                                                                                                                                                                                                                                                                                                                                                                                                                                                                                                                                                                                                                                                                                                                                                                                                                                                                                                                                                                                                                                                                                                                                                                                                                                                                                                                                                                                                                                                                                                                                                                                                                                                                                                                                                                                                                                                                                                                                                                                                |
| Operation    | Machine duty                  | Light                                           | Medium                                                                                                                                                                                                                                                                                                                                                                                                                                                                                                                                                                                                                                                                                                                                                                                                                                                                                                                                                                                                                                                                                                                                                                                                                                                                                                                                                                                                                                                                                                                                                                                                                                                                                                                                                                                                                                                                                                                                                                                                                                                                                                                         |
|              | Stackable                     | No                                              | Yes, up to 2 machines                                                                                                                                                                                                                                                                                                                                                                                                                                                                                                                                                                                                                                                                                                                                                                                                                                                                                                                                                                                                                                                                                                                                                                                                                                                                                                                                                                                                                                                                                                                                                                                                                                                                                                                                                                                                                                                                                                                                                                                                                                                                                                          |
|              | Magnetron                     | Single                                          | Single                                                                                                                                                                                                                                                                                                                                                                                                                                                                                                                                                                                                                                                                                                                                                                                                                                                                                                                                                                                                                                                                                                                                                                                                                                                                                                                                                                                                                                                                                                                                                                                                                                                                                                                                                                                                                                                                                                                                                                                                                                                                                                                         |
|              | Internal Capacity             | 29 Litre                                        | 34 Litre                                                                                                                                                                                                                                                                                                                                                                                                                                                                                                                                                                                                                                                                                                                                                                                                                                                                                                                                                                                                                                                                                                                                                                                                                                                                                                                                                                                                                                                                                                                                                                                                                                                                                                                                                                                                                                                                                                                                                                                                                                                                                                                       |
|              | Internal Light                | Yes                                             | Yes                                                                                                                                                                                                                                                                                                                                                                                                                                                                                                                                                                                                                                                                                                                                                                                                                                                                                                                                                                                                                                                                                                                                                                                                                                                                                                                                                                                                                                                                                                                                                                                                                                                                                                                                                                                                                                                                                                                                                                                                                                                                                                                            |
|              | Programs                      | 20 pre-programmed menus for multi-stage cooking | 10 pre-programmed menus for multi-stage cooking.<br>Can be increased up to 100 programs                                                                                                                                                                                                                                                                                                                                                                                                                                                                                                                                                                                                                                                                                                                                                                                                                                                                                                                                                                                                                                                                                                                                                                                                                                                                                                                                                                                                                                                                                                                                                                                                                                                                                                                                                                                                                                                                                                                                                                                                                                        |
|              | External Dimensions<br>Width  | 542 mm                                          | 553 mm                                                                                                                                                                                                                                                                                                                                                                                                                                                                                                                                                                                                                                                                                                                                                                                                                                                                                                                                                                                                                                                                                                                                                                                                                                                                                                                                                                                                                                                                                                                                                                                                                                                                                                                                                                                                                                                                                                                                                                                                                                                                                                                         |
|              | External Dimensions<br>Depth  | 461 mm                                          | 488 mm                                                                                                                                                                                                                                                                                                                                                                                                                                                                                                                                                                                                                                                                                                                                                                                                                                                                                                                                                                                                                                                                                                                                                                                                                                                                                                                                                                                                                                                                                                                                                                                                                                                                                                                                                                                                                                                                                                                                                                                                                                                                                                                         |
|              | External Dimensions<br>Height | 329 mm                                          | 343 mm                                                                                                                                                                                                                                                                                                                                                                                                                                                                                                                                                                                                                                                                                                                                                                                                                                                                                                                                                                                                                                                                                                                                                                                                                                                                                                                                                                                                                                                                                                                                                                                                                                                                                                                                                                                                                                                                                                                                                                                                                                                                                                                         |
|              | Oven capacity                 | 29 Litres                                       | 34 Litres                                                                                                                                                                                                                                                                                                                                                                                                                                                                                                                                                                                                                                                                                                                                                                                                                                                                                                                                                                                                                                                                                                                                                                                                                                                                                                                                                                                                                                                                                                                                                                                                                                                                                                                                                                                                                                                                                                                                                                                                                                                                                                                      |
|              | Oven capacity<br>(W x D x H)  | 350 x 357 x 226 mm                              | 370 x 385 x 230 mm                                                                                                                                                                                                                                                                                                                                                                                                                                                                                                                                                                                                                                                                                                                                                                                                                                                                                                                                                                                                                                                                                                                                                                                                                                                                                                                                                                                                                                                                                                                                                                                                                                                                                                                                                                                                                                                                                                                                                                                                                                                                                                             |
|              | Input power                   | 1600 Watts                                      | 1900 Watts                                                                                                                                                                                                                                                                                                                                                                                                                                                                                                                                                                                                                                                                                                                                                                                                                                                                                                                                                                                                                                                                                                                                                                                                                                                                                                                                                                                                                                                                                                                                                                                                                                                                                                                                                                                                                                                                                                                                                                                                                                                                                                                     |
|              | Output power                  | 1100 Watts                                      | 1400 Watts                                                                                                                                                                                                                                                                                                                                                                                                                                                                                                                                                                                                                                                                                                                                                                                                                                                                                                                                                                                                                                                                                                                                                                                                                                                                                                                                                                                                                                                                                                                                                                                                                                                                                                                                                                                                                                                                                                                                                                                                                                                                                                                     |
|              | Current                       | 10 Amp plug                                     | 10 Amp plug                                                                                                                                                                                                                                                                                                                                                                                                                                                                                                                                                                                                                                                                                                                                                                                                                                                                                                                                                                                                                                                                                                                                                                                                                                                                                                                                                                                                                                                                                                                                                                                                                                                                                                                                                                                                                                                                                                                                                                                                                                                                                                                    |
|              | Voltage (AC)                  | 230 Volts AC ~ 50Hz                             | 230 Volts AC ~ 50Hz                                                                                                                                                                                                                                                                                                                                                                                                                                                                                                                                                                                                                                                                                                                                                                                                                                                                                                                                                                                                                                                                                                                                                                                                                                                                                                                                                                                                                                                                                                                                                                                                                                                                                                                                                                                                                                                                                                                                                                                                                                                                                                            |
|              | Net weight                    | 18 kg                                           | 20 kg                                                                                                                                                                                                                                                                                                                                                                                                                                                                                                                                                                                                                                                                                                                                                                                                                                                                                                                                                                                                                                                                                                                                                                                                                                                                                                                                                                                                                                                                                                                                                                                                                                                                                                                                                                                                                                                                                                                                                                                                                                                                                                                          |
|              | Warranty                      | 1 year parts and labour*                        | 1 year parts and labour*                                                                                                                                                                                                                                                                                                                                                                                                                                                                                                                                                                                                                                                                                                                                                                                                                                                                                                                                                                                                                                                                                                                                                                                                                                                                                                                                                                                                                                                                                                                                                                                                                                                                                                                                                                                                                                                                                                                                                                                                                                                                                                       |
|              |                               | ROASTINA                                        | W MOST OF THE PARTY OF THE PART |