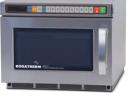

## Commercial Microwave Ovens Heavy Duty

#### Model RM1927

- Dual magnetron, 27 litres
- Suitable for busy foodservice outlets or QSR's (Quick Service Restaurants).
- Store up to 10 pre-programmed menus for multi-stage cooking. Can be increased up to 200 Programs
- Stackable, up to 2 microwaves
- 2 year parts and 1 year labour warranty
- 15A plug

# Specifications

Input Power3000 WattsOutput Power1900 WattsOven Capacity27 Litres

Oven Cavity (W x D x H)  $371 \times 372 \times 199 \text{ mm}$ 

External Dimensions (W x D x H)

(includes handle and standoff)  $465 \times 599 \times 370 \text{ mm}$ 