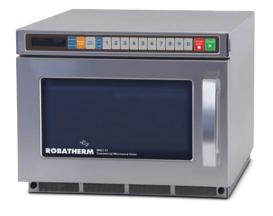

#### Model RM2117

- Dual magnetron, 17 litres
- Suitable for busy foodservice outlets or QSR's (Quick Service Restaurants)
- Store up to 10 pre-programmed menus for multi-stage cooking. Can be increased up to 100 Programs
- Easy to program menus via USB supplied
- Stackable, up to 2 microwaves
- 2 year parts and 1 year labour warranty
- 15A plug

## **Specifications**

Input Power3200 WattsOutput Power2100 WattsOven Capacity17 Litres

Oven Cavity (W x D x H) 330 x 310 x 175 mm

External Dimensions (W x D x H)

(includes handle and standoff)  $420 \times 563 \times 340 \text{ mm}$ 