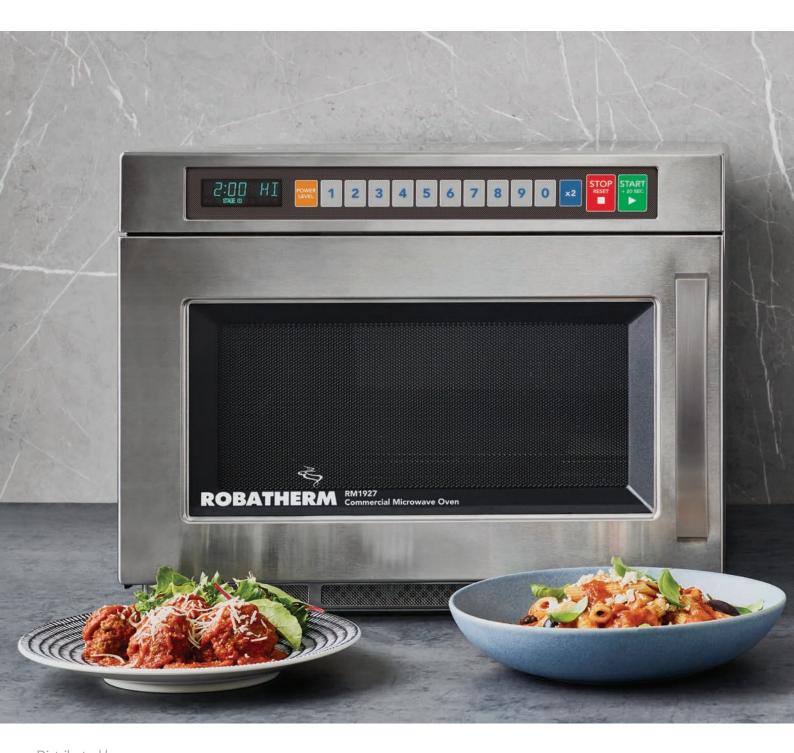

#### Model RM1927

- Dual magnetron, 27 litres
- Suitable for busy foodservice outlets or QSR's (Quick Service Restaurants).
- Store up to 10 pre-programmed menus for multi-stage cooking. Can be increased up to 200 Programs
- Stackable, up to 2 microwaves
- 2 year parts and 1 year labour warranty
- 15A plug

# Specifications

Input Power3000 WattsOutput Power1900 WattsOven Capacity27 Litres

Oven Cavity (W x D x H)  $371 \times 372 \times 199 \text{ mm}$ 

External Dimensions (W x D x H)

(includes handle and standoff)  $465 \times 599 \times 370 \text{ mm}$ 