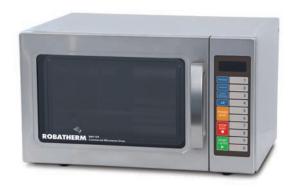

#### Model RM1129

- Single magnetron, 29 litres
- Suitable for small cafés, takeaways & foodservice outlets
- 20 pre-programmed menus for multi-stage cooking
- 1 year parts and labour warranty
- 10A plug