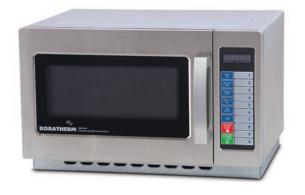

#### Model RM1927

- Dual magnetron, 27 litres
- Suitable for busy foodservice outlets or QSR's (Quick Service Restaurants).
- Store up to 10 pre-programmed menus for multi-stage cooking. Can be increased up to 200 Programs
- Stackable, up to 2 microwaves
- 2 year parts and 1 year labour warranty
- 15A plug

#### Model RM2117

- Dual magnetron, 17 litres
- Suitable for busy foodservice outlets or QSR's (Quick Service Restaurants)
- Store up to 10 pre-programmed menus for multi-stage cooking. Can be increased up to 100 Programs
- Easy to program menus via USB supplied
- Stackable, up to 2 microwaves
- 2 year parts and 1 year labour warranty
- 15A plug