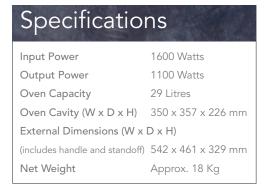

#### Model RM1129

- Single magnetron, 29 litres
- Suitable for small cafés, takeaways & foodservice outlets
- 20 pre-programmed menus for multi-stage cooking
- 1 year parts and labour warranty
- 10A plug

# Features & Specifications

| 1000         |                               |                                                 | CONTRACTOR TO A PROPERTY OF THE PROPERTY OF TH |
|--------------|-------------------------------|-------------------------------------------------|--------------------------------------------------------------------------------------------------------------------------------------------------------------------------------------------------------------------------------------------------------------------------------------------------------------------------------------------------------------------------------------------------------------------------------------------------------------------------------------------------------------------------------------------------------------------------------------------------------------------------------------------------------------------------------------------------------------------------------------------------------------------------------------------------------------------------------------------------------------------------------------------------------------------------------------------------------------------------------------------------------------------------------------------------------------------------------------------------------------------------------------------------------------------------------------------------------------------------------------------------------------------------------------------------------------------------------------------------------------------------------------------------------------------------------------------------------------------------------------------------------------------------------------------------------------------------------------------------------------------------------------------------------------------------------------------------------------------------------------------------------------------------------------------------------------------------------------------------------------------------------------------------------------------------------------------------------------------------------------------------------------------------------------------------------------------------------------------------------------------------------|
| DESCRIPTION  |                               | LIGHT DUTY COMMERCIAL MICROWAVE OVEN            | MEDIUM DUTY COMMERCIAL MICROWAVE OVEN                                                                                                                                                                                                                                                                                                                                                                                                                                                                                                                                                                                                                                                                                                                                                                                                                                                                                                                                                                                                                                                                                                                                                                                                                                                                                                                                                                                                                                                                                                                                                                                                                                                                                                                                                                                                                                                                                                                                                                                                                                                                                          |
| MODEL NUMBER |                               | RM1129                                          | RM1434                                                                                                                                                                                                                                                                                                                                                                                                                                                                                                                                                                                                                                                                                                                                                                                                                                                                                                                                                                                                                                                                                                                                                                                                                                                                                                                                                                                                                                                                                                                                                                                                                                                                                                                                                                                                                                                                                                                                                                                                                                                                                                                         |
| Suited to    | Type of<br>Establishment      | Small Cafés   Takeaways   Foodservice Outlets   | Cafés   Takeaways   Other Outlets                                                                                                                                                                                                                                                                                                                                                                                                                                                                                                                                                                                                                                                                                                                                                                                                                                                                                                                                                                                                                                                                                                                                                                                                                                                                                                                                                                                                                                                                                                                                                                                                                                                                                                                                                                                                                                                                                                                                                                                                                                                                                              |
|              | Output                        | Smaller volume                                  | Moderate volume                                                                                                                                                                                                                                                                                                                                                                                                                                                                                                                                                                                                                                                                                                                                                                                                                                                                                                                                                                                                                                                                                                                                                                                                                                                                                                                                                                                                                                                                                                                                                                                                                                                                                                                                                                                                                                                                                                                                                                                                                                                                                                                |
| Operation    | Machine duty                  | Light                                           | Medium                                                                                                                                                                                                                                                                                                                                                                                                                                                                                                                                                                                                                                                                                                                                                                                                                                                                                                                                                                                                                                                                                                                                                                                                                                                                                                                                                                                                                                                                                                                                                                                                                                                                                                                                                                                                                                                                                                                                                                                                                                                                                                                         |
|              | Stackable                     | No                                              | Yes, up to 2 machines                                                                                                                                                                                                                                                                                                                                                                                                                                                                                                                                                                                                                                                                                                                                                                                                                                                                                                                                                                                                                                                                                                                                                                                                                                                                                                                                                                                                                                                                                                                                                                                                                                                                                                                                                                                                                                                                                                                                                                                                                                                                                                          |
|              | Magnetron                     | Single                                          | Single                                                                                                                                                                                                                                                                                                                                                                                                                                                                                                                                                                                                                                                                                                                                                                                                                                                                                                                                                                                                                                                                                                                                                                                                                                                                                                                                                                                                                                                                                                                                                                                                                                                                                                                                                                                                                                                                                                                                                                                                                                                                                                                         |
|              | Internal Capacity             | 29 Litre                                        | 34 Litre                                                                                                                                                                                                                                                                                                                                                                                                                                                                                                                                                                                                                                                                                                                                                                                                                                                                                                                                                                                                                                                                                                                                                                                                                                                                                                                                                                                                                                                                                                                                                                                                                                                                                                                                                                                                                                                                                                                                                                                                                                                                                                                       |
|              | Internal Light                | Yes                                             | Yes                                                                                                                                                                                                                                                                                                                                                                                                                                                                                                                                                                                                                                                                                                                                                                                                                                                                                                                                                                                                                                                                                                                                                                                                                                                                                                                                                                                                                                                                                                                                                                                                                                                                                                                                                                                                                                                                                                                                                                                                                                                                                                                            |
|              | Programs                      | 20 pre-programmed menus for multi-stage cooking | 10 pre-programmed menus for multi-stage cooking.<br>Can be increased up to 100 programs                                                                                                                                                                                                                                                                                                                                                                                                                                                                                                                                                                                                                                                                                                                                                                                                                                                                                                                                                                                                                                                                                                                                                                                                                                                                                                                                                                                                                                                                                                                                                                                                                                                                                                                                                                                                                                                                                                                                                                                                                                        |
|              | External Dimensions<br>Width  | 542 mm                                          | 553 mm                                                                                                                                                                                                                                                                                                                                                                                                                                                                                                                                                                                                                                                                                                                                                                                                                                                                                                                                                                                                                                                                                                                                                                                                                                                                                                                                                                                                                                                                                                                                                                                                                                                                                                                                                                                                                                                                                                                                                                                                                                                                                                                         |
|              | External Dimensions<br>Depth  | 461 mm                                          | 488 mm                                                                                                                                                                                                                                                                                                                                                                                                                                                                                                                                                                                                                                                                                                                                                                                                                                                                                                                                                                                                                                                                                                                                                                                                                                                                                                                                                                                                                                                                                                                                                                                                                                                                                                                                                                                                                                                                                                                                                                                                                                                                                                                         |
|              | External Dimensions<br>Height | 329 mm                                          | 343 mm                                                                                                                                                                                                                                                                                                                                                                                                                                                                                                                                                                                                                                                                                                                                                                                                                                                                                                                                                                                                                                                                                                                                                                                                                                                                                                                                                                                                                                                                                                                                                                                                                                                                                                                                                                                                                                                                                                                                                                                                                                                                                                                         |
|              | Oven capacity                 | 29 Litres                                       | 34 Litres                                                                                                                                                                                                                                                                                                                                                                                                                                                                                                                                                                                                                                                                                                                                                                                                                                                                                                                                                                                                                                                                                                                                                                                                                                                                                                                                                                                                                                                                                                                                                                                                                                                                                                                                                                                                                                                                                                                                                                                                                                                                                                                      |
|              | Oven capacity<br>(W x D x H)  | 350 x 357 x 226 mm                              | 370 x 385 x 230 mm                                                                                                                                                                                                                                                                                                                                                                                                                                                                                                                                                                                                                                                                                                                                                                                                                                                                                                                                                                                                                                                                                                                                                                                                                                                                                                                                                                                                                                                                                                                                                                                                                                                                                                                                                                                                                                                                                                                                                                                                                                                                                                             |
|              | Input power                   | 1600 Watts                                      | 1900 Watts                                                                                                                                                                                                                                                                                                                                                                                                                                                                                                                                                                                                                                                                                                                                                                                                                                                                                                                                                                                                                                                                                                                                                                                                                                                                                                                                                                                                                                                                                                                                                                                                                                                                                                                                                                                                                                                                                                                                                                                                                                                                                                                     |
|              | Output power                  | 1100 Watts                                      | 1400 Watts                                                                                                                                                                                                                                                                                                                                                                                                                                                                                                                                                                                                                                                                                                                                                                                                                                                                                                                                                                                                                                                                                                                                                                                                                                                                                                                                                                                                                                                                                                                                                                                                                                                                                                                                                                                                                                                                                                                                                                                                                                                                                                                     |
|              | Current                       | 10 Amp plug                                     | 10 Amp plug                                                                                                                                                                                                                                                                                                                                                                                                                                                                                                                                                                                                                                                                                                                                                                                                                                                                                                                                                                                                                                                                                                                                                                                                                                                                                                                                                                                                                                                                                                                                                                                                                                                                                                                                                                                                                                                                                                                                                                                                                                                                                                                    |
|              | Voltage (AC)                  | 230 Volts AC ~ 50Hz                             | 230 Volts AC ~ 50Hz                                                                                                                                                                                                                                                                                                                                                                                                                                                                                                                                                                                                                                                                                                                                                                                                                                                                                                                                                                                                                                                                                                                                                                                                                                                                                                                                                                                                                                                                                                                                                                                                                                                                                                                                                                                                                                                                                                                                                                                                                                                                                                            |
|              | Net weight                    | 18 kg                                           | 20 kg                                                                                                                                                                                                                                                                                                                                                                                                                                                                                                                                                                                                                                                                                                                                                                                                                                                                                                                                                                                                                                                                                                                                                                                                                                                                                                                                                                                                                                                                                                                                                                                                                                                                                                                                                                                                                                                                                                                                                                                                                                                                                                                          |
|              | Warranty                      | 1 year parts and labour*                        | 1 year parts and labour*                                                                                                                                                                                                                                                                                                                                                                                                                                                                                                                                                                                                                                                                                                                                                                                                                                                                                                                                                                                                                                                                                                                                                                                                                                                                                                                                                                                                                                                                                                                                                                                                                                                                                                                                                                                                                                                                                                                                                                                                                                                                                                       |
|              |                               | ROASTINA                                        | W MOST OF THE PARTY OF THE PART |