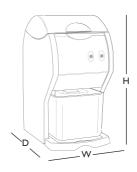

**intensive use** and allows a **hands free use** thanks to its high capacity ice cube tank (1.2 kg)

## 2 functioning modes:

- Long touch on the button: **manual function**It crushes the ice as long as we push the button
- Quick touch on the button: **automatic function**It automatically crushes the ice placed in the tank (hands-free use)

### **Instructions for use:**

- Put the content of the ice bucket into the ice cube hopper
- Place the ice bucket on the drip tray
- Press the button corresponding to the size of crushed ice required (fine or coarse)



#### **TECHNICAL SPECIFICATIONS**



#### Motor

Single phase: 100 - 120 V - 50/60 Hz - 130W - CE

220 - 240 V - 50/60 Hz - 130W - CE

Speed: 73 rpm (50 Hz) 89 rpm (60 Hz)



#### Weight

Net: 10 kg (22 lbs) Shipping: 11 kg (24 lbs)



### APPLIANCE

W: 236 mm (8") D: 353 mm (12") H: 474 mm (19")



## SHIPPING BOX

W: 375 mm (14.7") D: 415 mm (16.3") H: 520 mm (20.5")

#### SAFETY, STANDARDS, HYGIENE

#### In accordance with the following regulations:

Machinery directive 2006/42/EC
Electromagnetic compatibility 2004/108/EC
RoHS directive 2002/95/EC
"Low voltage" directive 2006/95/EC
Regulation 1935/2004/EC (contact with food)

#### **Harmonized European standards**

EN ISO 12 100-1 and 2: 2004 EN 60204-1: 2006 EN 60335-2-64: 2004 Commercial electric kitchen machines

CE European standards

#### Thermal safety

Motor protected by internal thermal detector.

#### **Electrical safety**

Waterproof Electric Control Unit. Overload safety. All mechanical parts are ground connected. Appliances are 100 % tested after assembl