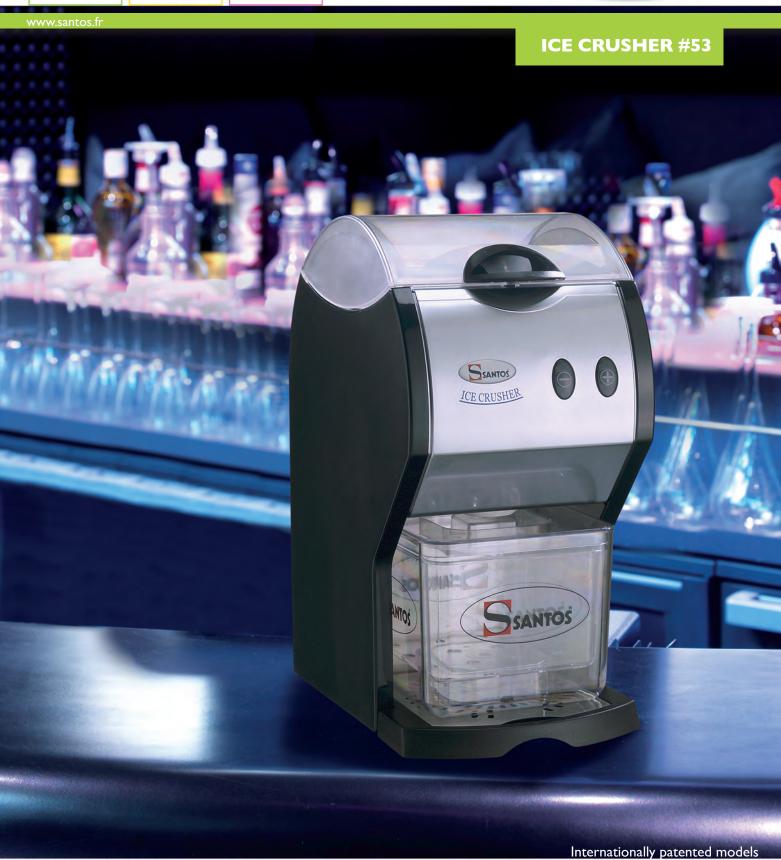

# **IDEAL FOR COCKTAILS, MOJITOS, MARGARITAS, DAIQUIRIS...**

The ice crusher #53 is the ideal product **to make cocktails** (mojitos, frozen margaritas, daiquiris...)
For use everywhere you need crushed ice: cocktail bars, hotels, restaurants, ice cream shops, bars and night clubs.

## **ICE CRUSCHER #53**

EASY TO USE www.santos.fr