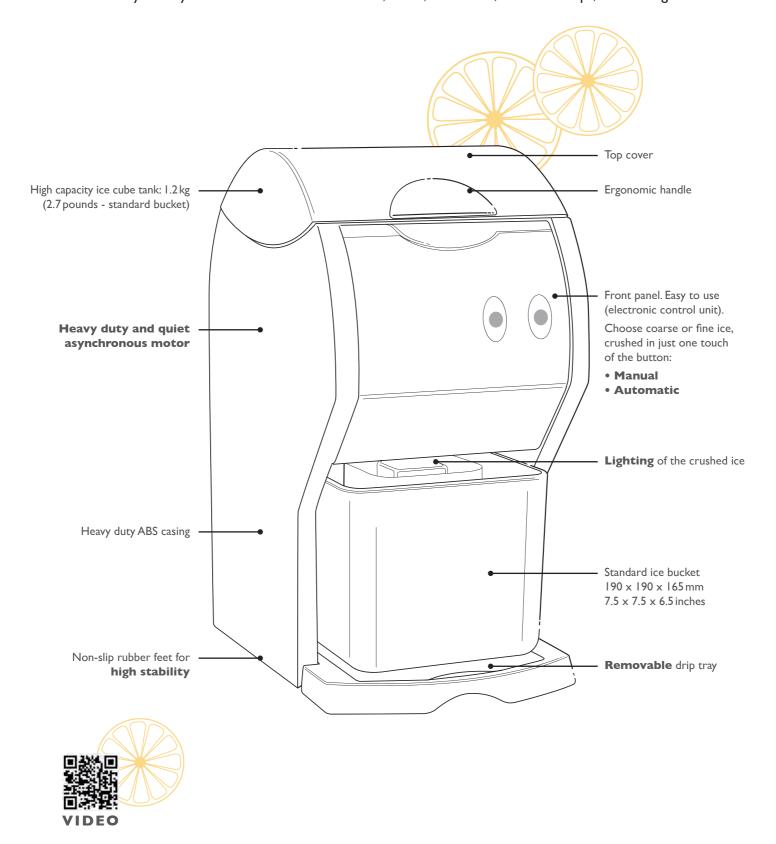

## Powerful, efficient and reliable

- Makes both fine and coarse crushed ice in just one touch of a button
- Exceptional output: simply and quickly makes 1.2 kg of crushed ice in 30 seconds
- It is equipped with a heavy duty and quiet asynchronous motor
- It is adapted to **intensive use** and allows a **hands free use** thanks to its high capacity ice cube tank (1.2 kg)

## 2 functioning modes:

- Long touch on the button: **manual function**It crushes the ice as long as we push the button
- Quick touch on the button: **automatic function**It automatically crushes the ice placed in the tank (hands-free use)

### **Instructions for use:**

- Put the content of the ice bucket into the ice cube hopper
- Place the ice bucket on the drip tray
- Press the button corresponding to the size of crushed ice required (fine or coarse)