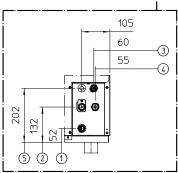

### **AF 103 AS OX**

AIR FLOW

UNIT OF MEASUREMENT: mm

- 1. 13/16" OD OVERFLOW DRAIN
- 2. 3/4"- WATER INLET
- 3. 3/4"- WATER OUTLET WATER COOLED UNIT ONLY
- 4. 3/4"- WATER INLET WATER COOLED UNIT ONLY
- 5. CORD SET