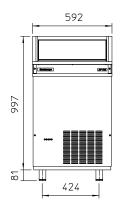

### **AF 103 AS OX**

AIR FLOW

UNIT OF MEASUREMENT: mm

- 1. 13/16" OD OVERFLOW DRAIN
- 2. 3/4"- WATER INLET
- 3. 3/4"- WATER OUTLET WATER COOLED UNIT ONLY
- 4. 3/4"- WATER INLET WATER COOLED UNIT ONLY
- 5. CORD SET

Dimensions

Width: 592mm Depth: 622mm

Height: 1078mm (including legs)

Nett weight: 66kg Packed weight: 74kg