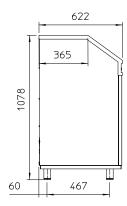

Dimensions

Width: 592mm Depth: 622mm

Height: 1078mm (including legs)

Nett weight: 66kg Packed weight: 74kg