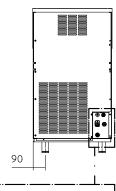

#### Installation distance from wall

Rear 100mm

Operating requirement air temperature 10-43°C