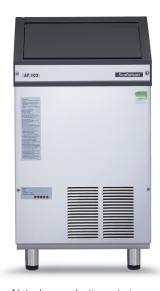

## AF Series Self Contained Flake Ice Machine - up to 120kg AF 103 AS OX Flake Ice

Flake ice

Note: Ice production rate is measured with the water temperature at 10°C and an ambient temperature of 21°C.

- Up to 120kg daily production rate
- 30kg storage bin capacity
- Air cooled version
- XSafe Natural Sanitation System
- Stainless steel auger and freezing cylinder evaporator
- Water in / ice out concept limits excess energy, water and time wastage
- Agion Technology resists the growth of microbes and the development of unpleasant odours
- Simple, reliable electromechanic controls
- Clean alert indicator to clean filter
- Resistant stainless steel exterior
- Easy access front condenser air filter
- External indicator lights to show operation status
- Includes removable air filter, ice scoop, water and drain hose

# AF Series Self Contained Flake Ice Machine - up to 120kg