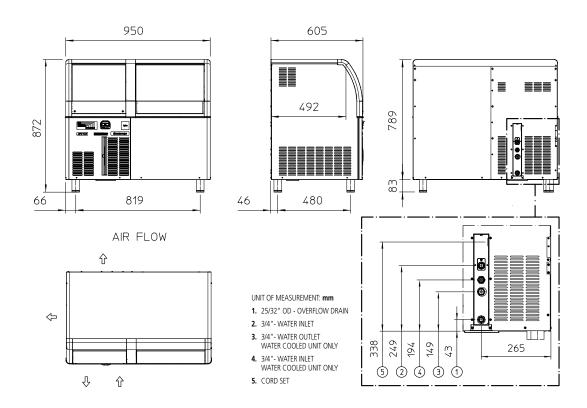

#### Dimensions

Width: 950mm Depth 605mm

Height: 872mm (including legs)

Nett weight: 66kg Packed weight: 77kg

#### Installation distance from wall

Rear 100mm Sides 150mm

Operating requirement air temperature 10-43°C

#### Water connection requirements

Inlet connection: R <sup>3</sup>/<sub>4</sub>"
Cold water: 5-38°C
Pressure: 100-500kPa
Water outlet connection: Ø<sup>3</sup>/<sub>4</sub>"