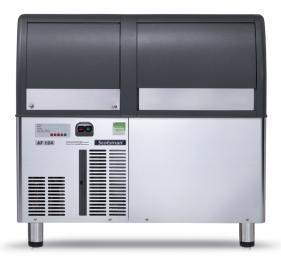

# AF Series Self Contained Flake Ice Machine – up to 113kg AF 124 AS OX Flake Ice

Flake ice

Note: Ice production rate is measured with the water temperature at 10°C and an ambient temperature of 21°C.

- Up to 113kg daily production rate
- 40kg storage bin capacity
- Air cooled version
- XSafe Natural Sanitation System
- Stainless steel auger and freezing cylinder evaporator
- Water in / ice out concept limits excess energy, water and time wastage
- Agion Technology resists the growth of microbes and the development of unpleasant odours
- Simple, reliable electromechanic controls
- Clean alert indicator to clean filter
- Resistant stainless steel exterior
- Easy access front condenser air filter
- External indicator lights to show operation status
- Includes removable air filter, ice scoop, water and drain hose

# AF Series Self Contained Flake Ice Machine — up to 113kg

# **AF 124 AS OX**