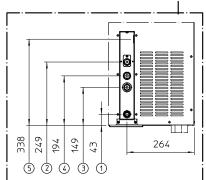

#### UNIT OF MEASUREMENT: mm

- 1. 25/32" OVERFLOW DRAIN
- 2. 3/4"- WATER INLET
- 3. 3/4"- WATER OUTLET WATER COOLED UNIT ONLY
- 4. 3/4" WATER INLET WATER COOLED UNIT ONLY
- 5. CORD SET