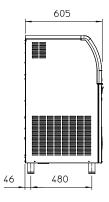

#### Dimensions

Width: 950mm Depth: 605mm

Height: 1083mm (including legs)

Nett weight: 75kg Packed weight: 88kg