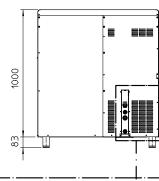

#### Dimensions

Width: 950mm Depth: 605mm

Height: 1083mm (including legs)

Nett weight: 75kg Packed weight: 88kg

#### Installation distance from wall

Rear 100mm Sides 150mm

Operating requirement air temperature 10-43°C