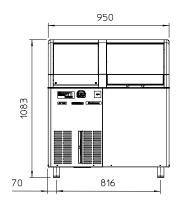

#### UNIT OF MEASUREMENT: mm

- 1. 25/32" OVERFLOW DRAIN
- 2. 3/4"- WATER INLET
- 3. 3/4"- WATER OUTLET WATER COOLED UNIT ONLY
- 4. 3/4" WATER INLET WATER COOLED UNIT ONLY
- 5. CORD SET

#### Dimensions

Width: 950mm Depth: 605mm

Height: 1083mm (including legs)

Nett weight: 75kg Packed weight: 88kg