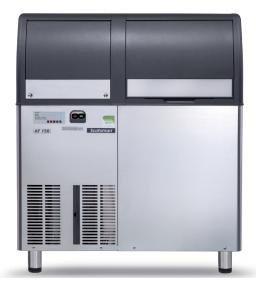

## AF Series Self Contained Flake Ice Machine — up to 148kg AF 156 AS OX Flake Ice

Flake ice

Note: Ice production rate is measured with the water temperature at 10°C and an ambient temperature of 21°C.

- Up to 148kg daily production rate
- 60kg storage bin capacity
- Air cooled version
- XSafe Natural Sanitation System
- Stainless steel auger and freezing cylinder evaporator
- Water in / ice out concept limits excess energy, water and time wastage
- Agion Technology resists the growth of microbes and the development of unpleasant odours
- Simple, reliable electromechanic controls
- Clean alert indicator to clean filter
- Resistant stainless steel exterior
- Easy access front condenser air filter
- External indicator lights to show operation status
- Includes removable air filter, ice scoop, water and drain hose

# AF Series Self Contained Flake Ice Machine – up to 148kg

### **AF 156 AS OX**

AIR FLOW