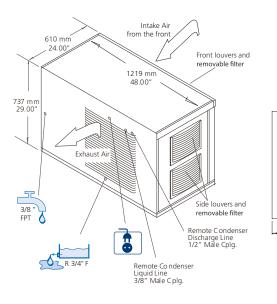

# C Series Modular Dice Ice Machines – up to 636kg **C 1448 MA**

UNIT OF MEASUREMENT: mm

#### Dimensions

| Width:         | 1219mm |
|----------------|--------|
| Depth:         | 610mm  |
| Height:        | 737mm  |
| Nett weight:   | 150kg  |
| Packed weight: | 157kg  |

### Refrigerant type R404A

Installation distance from wallRear100mmLeft side150mmOperating requirement air temperature 10-43°C

Water connection: requirementsInlet connection:  $R^{3}/\epsilon^{"}$ Cold water:  $5-38^{\circ}$ CPressure: 100-500kPaWater outlet connection: Ø 34"