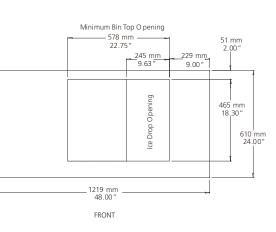

# C Series Modular Dice Ice Machines – up to 636kg **C 1448 MA**

UNIT OF MEASUREMENT: mm

#### Dimensions

| Width:         | 1219mm |
|----------------|--------|
| Depth:         | 610mm  |
| Height:        | 737mm  |
| Nett weight:   | 150kg  |
| Packed weight: | 157kg  |