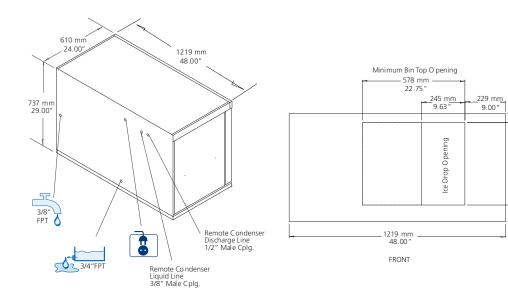

# C Series Modular Dice Ice Machines – up to 869kg C 2148 MR

UNIT OF MEASUREMENT: mm

#### Dimensions

| Width:         | 1219mm |
|----------------|--------|
| Depth:         | 610mm  |
| Height:        | 737mm  |
| Nett weight:   | 160kg  |
| Packed weight: | 168kg  |

### Refrigerant type

Installation distance from wall Rear 100mm Operating requirement air temperature 10-43°C

Water connection requirements

Inlet connection:R  $3/_8$ "Cold water:5-38°CPressure:100-500kPaWater outlet connection:034"