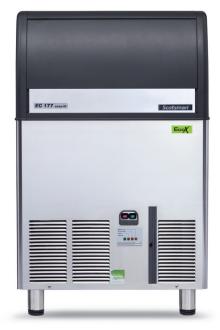

## EC Series Self Contained Machines — with Progressive Water Discharge — up to 83kg

ECM 177 AS OX Medium gourmet cube 20g, Ø30mm x 34mm

Medium gourmet cube 20g, 30mm dia x H 34mm

Note: Ice production rate is measured with the water temperature at 10°C and an ambient temperature of 21°C.

- Up to 83kg daily production rate
- 48kg storage bin capacity
- · Air cooled version
- Produces individual transparent Gourmet crystal clear supercubes
- · Hydrocarbons R290 refrigerant gas
- XSafe Natural Sanitation System
- PWD-Progressive water discharge: pumps excess residual water up to a distance up to 15 meters
- Agion Technology resists the growth of microbes and the development of unpleasant odours
- Simple, reliable electromechanic controls
- Horizontal ice evaporator spray-system technology
- · Resistant stainless steel exterior
- Front access condenser air filter, removable and washable

#### Dimensions

Width: 680mm Depth: 600mm

Height: 1079mm (including legs)

Nett weight: 77kg Packed weight: 82kg