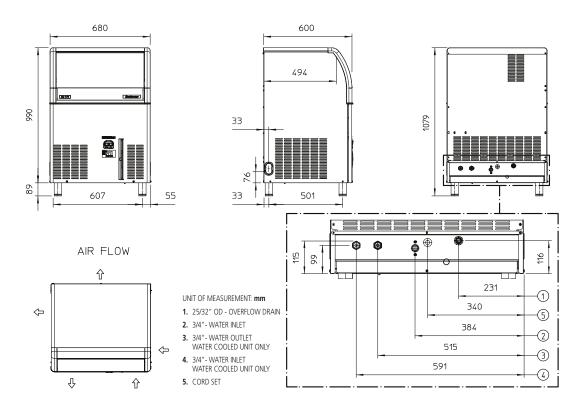

#### Dimensions

Width: 680mm Depth: 600mm

Height: 1079mm (including legs)

Nett weight: 77kg Packed weight: 82kg

#### Refrigerant type

R290

Installation distance from wall Rear 100mm

Sides 150mm Operating requirement air temperature 10-43°C

#### Water connection requirements

Inlet connection: R <sup>3</sup>/<sub>4</sub>"
Cold water: 5-38°C
Pressure: 100-500kPa
Water outlet connection: Ø<sup>3</sup>/<sub>4</sub>"

Important Notice:

Models and specifications are subject to change without notice. This spec sheet is meant for commercial purpose only. For technical documentation please refer to our service manuals.