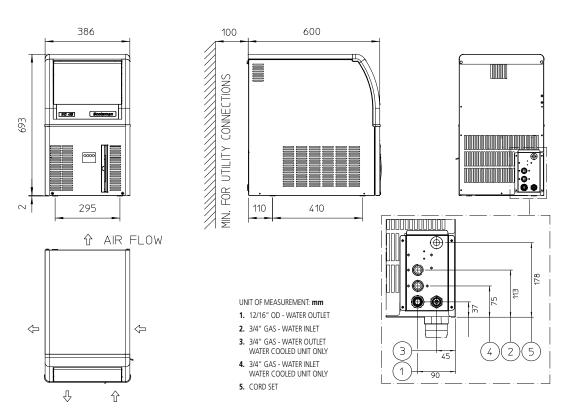

#### Dimensions

Width: 386mm
Depth: 600mm
Height: 695mm
Nett weight: 38kg
Packed weight: 45kg

## Installation distance from wall

Rear 100mm Sides 150mm

Operating requirement air temperature 10-43°C

#### Water connection requirements

Inlet connection: R <sup>3</sup>/<sub>4</sub>"
Cold water: 5-38°C
Pressure: 100-500kPa
Water outlet connection: Ø<sup>3</sup>/<sub>4</sub>"

Important Notice:

Models and specifications are subject to change without notice. This spec sheet is meant for commercial purpose only. For technical documentation please refer to our service manuals.