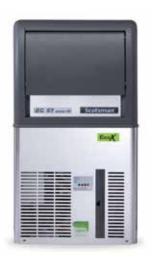

# EC Series Self Contained Gourmet Ice Machines — with Progressive Water Discharge — up to 31kg

ECS 57 AS OX Small gourmet cube 8g, Ø21mm x 25mm

Small gourmet cube 8g, 21mm dia x H 25mm

Note: Ice production rate is measured with the water temperature at  $10^{\circ}$ C and an ambient temperature of  $21^{\circ}$ C.

# ECS 57 AS OX

#### Dimensions

Width: 386mm
Depth: 600mm
Height: 695mm
Nett weight: 38kg
Packed weight: 45kg