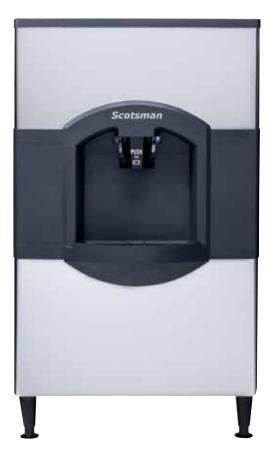

### **HD30**

- 81kg storage bin capacity
- Two simple 'Push' ice chute activates ice dispensing mechanism
- Removable top panel allows easy access to bin for routine cleaning
- Improved drop tray depth to accommodate most size of hotel ice buckets
- Polyurethane insulation for improved preservation of ice supply for longer periods
- Stainless steel cabinet
- Equipped with 3 meter cordset supplied
- Suitable for NW 458, NW 608 and NW 1008 ice maker head units