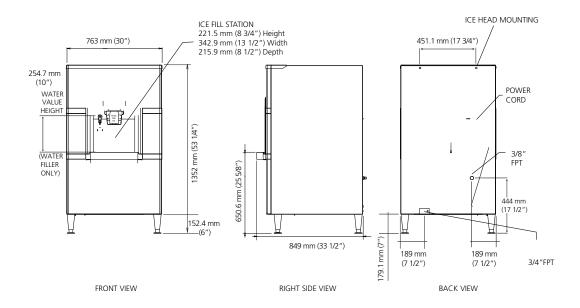

## **HD30**

Dimensions

Width: 763mm
Depth: 849mm
Height: 1352mm
Nett weight: 95kg
Packed weight: 102kg