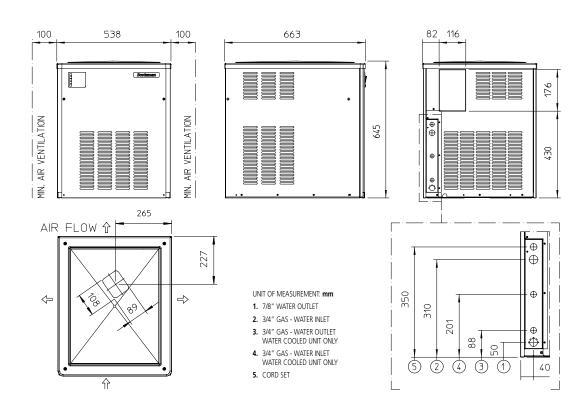

#### Dimensions

Width: 538mm
Depth: 663mm
Height: 645mm
Nett weight: 78kg
Packed weight: 87kg

### Installation distance from wall

Rear 100mm Sides 150mm

Operating requirement air temperature 10-43°C

### Water connection requirements

Inlet connection: R ¾"
Cold water: 5-38°C
Pressure: 100-500kPa
Water outlet connection: ؾ"