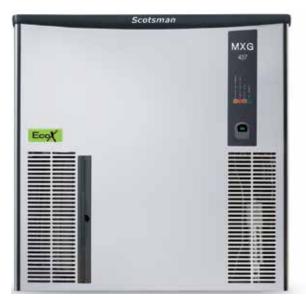

# MXG Series Modular Gourmet Ice Maker – up to 165kg

MXG M 437 AS OX Medium gourmet cube 20g, Ø30mm x 34mm

Medium gourmet cube 20q, 30mm dia x H 34mm

Note: Ice production rate is measured with the water temperature at 10°C and an ambient temperature of 21°C.

- Up to 165kg daily production rate
- Head only ice maker requires a separate storage bin to store the ice produced
- Air cooled version
- Produces individual transparent Gourmet crystal clear supercubes
- XSafe Natural Sanitation System
- Hydrocarbons R290 refrigerant gas
- Horizontal evaporator spray-system technology
- Agion Technology resists the growth of microbes and the development of unpleasant odours
- Simple, reliable electronic controls
- · Clean alert indicator to clean filter
- · Resistant stainless steel exterior
- Simple, reliable electromechanic controls
- · Easy access front condenser air filter
- External indicator lights to show operation status
- Includes removable air filter, water & drain hose

# **MXG M 437 AS OX**