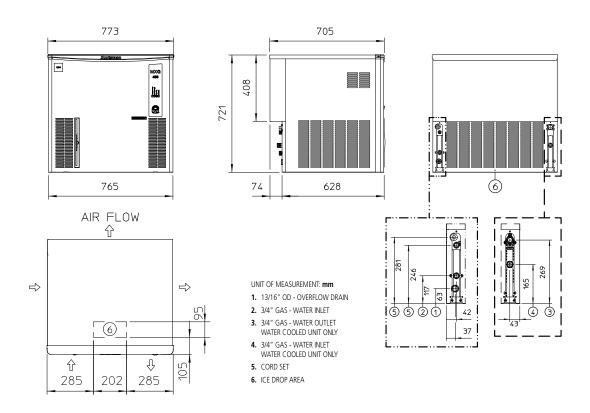

#### Dimensions

Width: 773mm
Depth: 705mm
Height: 721mm
Nett weight: 73kg
Packed weight: 85kg

# Refrigerant type

R290

Installation distance from wall

Rear 100mm Sides 150mm

Operating requirement air temperature 10-43°C

# Water connection requirements

Inlet connection: R ¾"
Cold water: 5-38°C
Pressure: 100-500kPa
Water outlet connection: ؾ"

Important Notice:

Models and specifications are subject to change without notice. This spec sheet is meant for commercial purpose only. For technical documentation please refer to our service manuals.