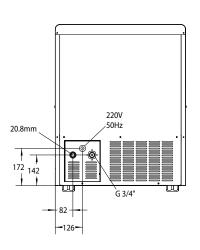

# **NU 100 AS OX, NUH 100 AS OX**

UNIT OF MEASUREMENT: mm

# Electrical rating

Air cooled version: 230-240V, 1P+N+E, 50Hz, 450W,

10A cordset supplied

No. Circuit wire: 3 Compressor: 780W Energy consumption: 9.2kW/hr

## Water connection requirements

Inlet connection: R ¾"
Cold water: 5-38°C
Pressure: 100-500kPa
Water outlet connection: Ø ¾"

Important Notice:

Models and specifications are subject to change without notice. This spec sheet is meant for commercial purpose only. For technical documentation please refer to our service manuals.