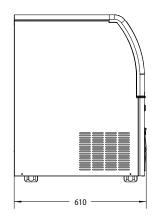

# **NU 100 AS OX, NUH 100 AS OX**

UNIT OF MEASUREMENT: mm

#### Dimensions

Width: 600mm Depth: 610mm

Height: 770mm (including feet)

Nett weight: 50kg Packed weight: 60kg