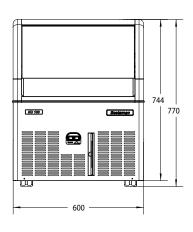

# **NU 100 AS OX, NUH 100 AS OX**

UNIT OF MEASUREMENT: mm

#### Dimensions

Width: 600mm Depth: 610mm

Height: 770mm (including feet)

Nett weight: 50kg Packed weight: 60kg