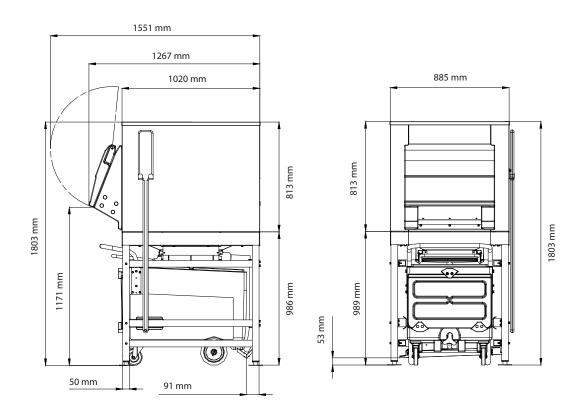

## Dimensions

| Width:         | 885mm  |
|----------------|--------|
| Depth:         | 1267mm |
| Height:        | 1803mm |
| Nett weight:   | 161kg  |
| Packed weight: | 198kg  |

Ice capacity (application)\* 318kg