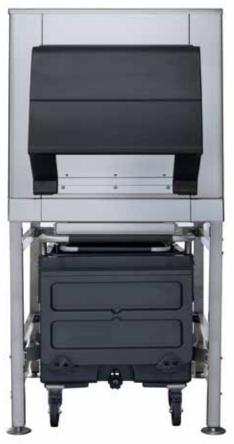

## SIS Series Ice Shuttle System - up to 318kg sis 700

- Storage capacity up to 318kg
- Includes 1 x 73kg ice cart
- Ice chute cut-out required upon installation
- Upright front bin with incorporated ice shuttle carts
- Stainless steel exterior for both storage and frame
- Pre-cut top pane to accommodate multiple head units
- To accelerate flow during ice extraction, ice paddle (and hanging bracket) are available standard
- The shuttle cart is filled through a sliding guillotine, easy to open
- Insulated top closed with lid on storage
- Spring loaded storage compartment bin door for safe
  operation
- High density polyethylene insulation

- Pre-assembled heavy-duty frame with hosting base with built-in drain for bin and cart (reversible drain connection)
- Includes ice paddle, water and drain hose