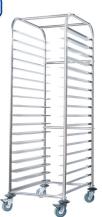

## **Product Information:**

- 25mm x 20mm, 1.2mm thick U-shaped stainless steel tray runners with end stops
- 25mm diameter stainless steel tube frames
- 100mm diameter castors, all swivel, 2 with brake
- Designed to accept 18 x 2/1 or 1/1 65mm deep gastronorm trays. Not designed for bakers racks or 25mm deep trays
- Supplied flat packed ready for assembly

## **Specifications:**

| •           |                        |
|-------------|------------------------|
| SS16.2/1    | 581mm x 680mm x 1650mm |
| SS16.1/1    | 377mm x 570mm x 1650mm |
| SS16.1/1.LH | 395mm x 577mm x 830mm  |