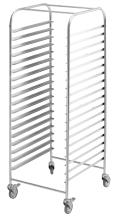

## **Product Information:**

- 25mm x 20mm, 1.2mm thick U-shaped stainless steel tray runners with end stops
- 25mm diameter stainless steel tube frames
- 100mm diameter castors, all swivel, 2 with brake
- Designed to accept 18 x 2/1 or 1/1 65mm deep gastronorm trays. Not designed for bakers racks or 25mm deep trays
- Supplied flat packed ready for assembly

## **Specifications:**

| •           |                        |
|-------------|------------------------|
| SS16.2/1    | 581mm x 680mm x 1650mm |
| SS16.1/1    | 377mm x 570mm x 1650mm |
| SS16.1/1.LH | 395mm x 577mm x 830mm  |