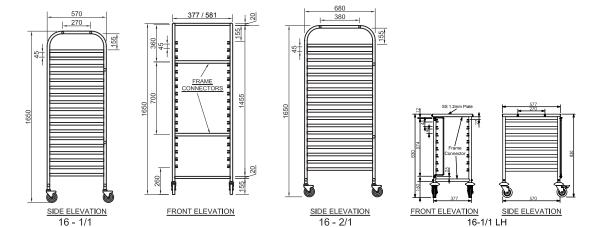

## **General Drawing:**

## **Specifications:**

| •           |                        |
|-------------|------------------------|
| SS16.2/1    | 581mm x 680mm x 1650mm |
| SS16.1/1    | 377mm x 570mm x 1650mm |
| SS16.1/1.LH | 395mm x 577mm x 830mm  |