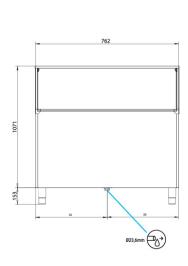

## Ice Cube Storage Bin

**SKOPE ID: SILO S220** 

Machine Dimensions: 762 W x 819 D x 1071 (1231 with legs) H (mm)

Packed Dimensions: 850 W x 890 D x 1210 H (mm)

Weight: 56kg Floor Area: 0.92m3

Storage Bin Capacity: 230kg

FRONTAL VIEW