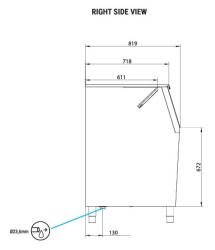

## Ice Cube Storage Bin

**SKOPE ID: SILO S220** 

Machine Dimensions: 762 W x 819 D x 1071 (1231 with legs) H (mm)

Packed Dimensions: 850 W x 890 D x 1210 H (mm)

Weight: 56kg Floor Area: 0.92m3

Storage Bin Capacity: 230kg