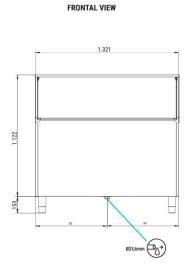

## Ice Cube Storage Bin

**SKOPE ID: SILO S500** 

Machine Dimensions: 1321 W x 872 D x 1122 (1275 with legs) H (mm)

Packed Dimensions: 1150 W x 890 D x 1210 H (mm)

Weight: 94kg Floor Area: 1.86m³

Storage Bin Capacity: 480kg