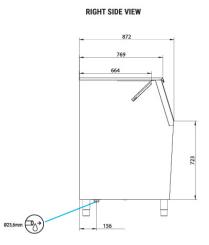

## Ice Cube Storage Bin

**SKOPE ID: SILO S500** 

Machine Dimensions: 1321 W x 872 D x 1122 (1275 with legs) H (mm)

Packed Dimensions: 1150 W x 890 D x 1210 H (mm)

Weight: 94kg Floor Area: 1.86m³

Storage Bin Capacity: 480kg