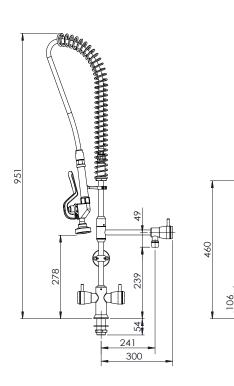

## **Specifications:**

Recommended Working Pressure 250 - 500 kPa

Maximum Outlet Pressure 500 kPa

Maximum Working Temperature 80°C

| Model No. | W x D x H (mm)  |
|-----------|-----------------|
| CMPL.0841 | 250 x 156 x 951 |