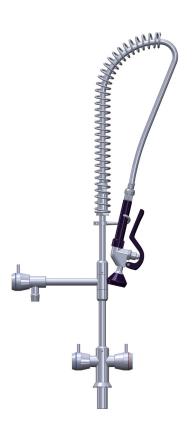

## Pre-Rinse Spray Unit

Model: CMPL.0841

## Features and Benefits:

- WaterMark certified, install with confidence
- Chrome plated brass top body, with stainless steel spray and hose
- Easy to use, ergonomic handle design
- RINSEJET style spray pattern swiftly removes excess food and grime so less time spent at the sink doing dishes
- 1.1m heavy duty stainless steel clad flexible hose tested to 400 PSI
- · Self-closing trigger spray turns off water when not in use
- Pot filler tap with swivel spout as standard
- Strong wall support bracket
- 24 months parts warranty only