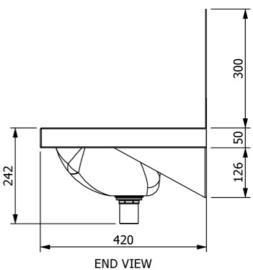

## Specifications:

| Construction:              | Deep Drawn S/S Basin.                                                             |
|----------------------------|-----------------------------------------------------------------------------------|
|                            | 2mm 409 S/S Brackets.                                                             |
| Waste Connection:          | 40mm, supplied. Plastic plug supplied.                                            |
| Unit Fixing:               | Unit is supplied with wall mounting bracket with 10mm fixing holes.               |
| Disabled Fixing<br>Height: | The unit can be mounted at 800-830mm above finished floor level for disabled use. |

SPPL.WB.H1.300

<sup>1</sup>2.0mm galvanised fixing bracket.