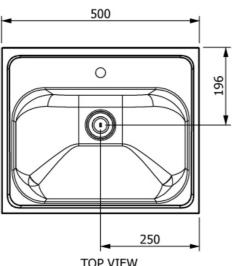

## Specifications:

| Construction:              | Deep Drawn S/S Basin.                                                             |
|----------------------------|-----------------------------------------------------------------------------------|
|                            | 2mm 409 S/S Brackets.                                                             |
| Waste Connection:          | 40mm, supplied. Plastic plug supplied.                                            |
| Unit Fixing:               | Unit is supplied with wall mounting bracket with 10mm fixing holes.               |
| Disabled Fixing<br>Height: | The unit can be mounted at 800-830mm above finished floor level for disabled use. |