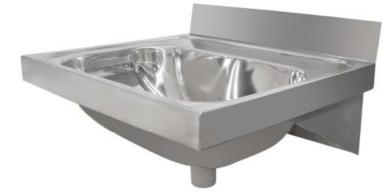

Stoddart Manufacturing designed and introduced the easy mount single piece bracket on the Hand Wash Basin to make Stoddart the first choice for strength and easy installation.

Stoddart Manufacturing used a large, deep drawn, recessed bowl to reduce splashing and spillage. The bowl has a sizeable front fascia to provide better aesthetics and rigidity.

## **Features and Benefits:**

- Large and deep bowl with recessed inner bowl provides extra capacity and minimises splashing.
- Sturdy stainless steel construction for life-long service in public amenities and schools.
- Suitable for use where disabled access is required.
- Easy mount single piece bracket has multiple fixing holes for quick installation by plumber.
- Bracket is galvanised steel standard. Stainless option can be ordered for kitchens.
- Optional Galvin easy-push, timed flow button (GE-CP # 368969) can be ordered with unit.
- Approved design for use in government schools.
- Complies with AS 1428.1-2001 for disabled access.

## Specifications:

| Construction:              | Deep Drawn S/S Basin.                                                             |
|----------------------------|-----------------------------------------------------------------------------------|
|                            | 2mm 409 S/S Brackets.                                                             |
| Waste Connection:          | 40mm, supplied. Plastic plug supplied.                                            |
| Unit Fixing:               | Unit is supplied with wall mounting bracket with 10mm fixing holes.               |
| Disabled Fixing<br>Height: | The unit can be mounted at 800-830mm above finished floor level for disabled use. |