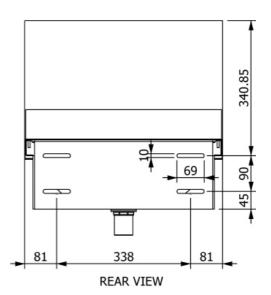

## Specifications:

| Construction:              | Deep Drawn S/S Basin.                                                             |
|----------------------------|-----------------------------------------------------------------------------------|
|                            | 2mm 409 S/S Brackets.                                                             |
| Waste Connection:          | 40mm, supplied. Plastic plug supplied.                                            |
| Unit Fixing:               | Unit is supplied with wall mounting bracket with 10mm fixing holes.               |
| Disabled Fixing<br>Height: | The unit can be mounted at 800-830mm above finished floor level for disabled use. |

SPPL.WB.H1.300

<sup>1</sup>2.0mm galvanised fixing bracket.