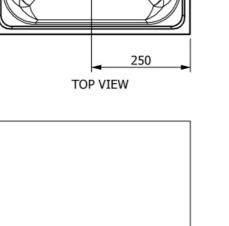

## Specifications:

| Construction:              | Deep Drawn S/S Basin.                                                             |
|----------------------------|-----------------------------------------------------------------------------------|
|                            | 2mm 409 S/S Brackets.                                                             |
| Waste Connection:          | 40mm, supplied. Plastic plug supplied.                                            |
| Unit Fixing:               | Unit is supplied with wall mounting bracket with 10mm fixing holes.               |
| Disabled Fixing<br>Height: | The unit can be mounted at 800-830mm above finished floor level for disabled use. |