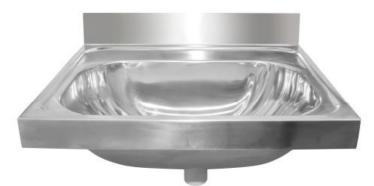

Stoddart Manufacturing designed and introduced the easy mount single piece bracket on the Hand Wash Basin to make Stoddart the first choice for strength and easy installation.

Stoddart Manufacturing used a large, deep drawn, recessed bowl to reduce splashing and spillage. The bowl has a sizeable front fascia to provide better aesthetics and rigidity.

## **Features and Benefits:**

- Large and deep bowl with recessed inner bowl provides extra capacity and minimises splashing.
- Sturdy stainless steel construction for life-long service in public amenities and schools.
- Suitable for use where disabled access is required.
- Easy mount single piece bracket has multiple fixing holes for quick installation by plumber.
- Bracket is galvanised steel standard. Stainless option can be ordered for kitchens.
- Optional Galvin easy-push, timed flow button (GE-CP # 368969) can be ordered with unit.
- Approved design for use in government schools.
- Complies with AS 1428.1-2001 for disabled access.