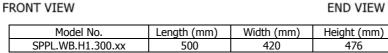

## Models: SPPL.WB.H1.300.xx

Code explanation:

| SPPL                | = Standard Product Plumbing                                                                                                                                                                                              |
|---------------------|--------------------------------------------------------------------------------------------------------------------------------------------------------------------------------------------------------------------------|
| WB                  | = Wash Basin                                                                                                                                                                                                             |
| H1                  | = Hand Wash Basin                                                                                                                                                                                                        |
| 300                 | = 300mm splashback                                                                                                                                                                                                       |
| xx<br>e.q.: for spe | <ul> <li>= SS – Stainless steel mounting bracket</li> <li>= TV – Tempering valve</li> <li>= TMV – Thermostatic Mixing Valve</li> <li>= GT – Galvin Easy Push (all optional)</li> <li>ecification and ordering</li> </ul> |
| 5 1                 | 5                                                                                                                                                                                                                        |

## Models: SPPL.WB.H1.300.xx

| 3FFL.WD.111.300.XX                   |                                                             |
|--------------------------------------|-------------------------------------------------------------|
| Code explanation:                    |                                                             |
| SPPL                                 | = Standard Product Plumbing                                 |
| WB                                   | = Wash Basin                                                |
| H1                                   | = Hand Wash Basin                                           |
| 300                                  | = 300mm splashback                                          |
| хх                                   | = SS – Stainless steel mounting bracket                     |
|                                      | = TV – Tempering valve<br>= TMV – Thermostatic Mixing Valve |
|                                      | = GT – Galvin Easy Push (all optional)                      |
| e.g.: for specification and ordering |                                                             |