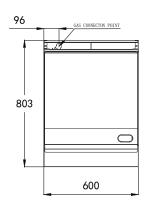

### **DIMENSIONS & WEIGHT**

External Dimension: 600W x 803D x 455H mm

Net Weight: 85kg

Working height: 910mm (with stand)

Combustible wall clearance: Side: 150mm, Rear: 150mm

**TECHNICAL DATA** 

Gas Type: Natural or Propane