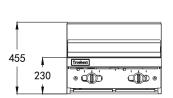

### **DIMENSIONS & WEIGHT**

External Dimension: 600W x 803D x 455H mm

Net Weight: 85kg

Working height: 910mm (with stand)

Combustible wall clearance: Side: 150mm, Rear: 150mm

**TECHNICAL DATA** 

Gas Type: Natural or Propane