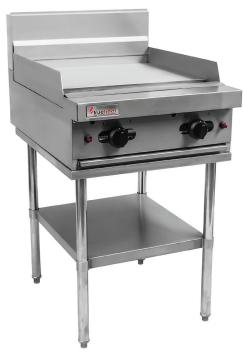

# RCT6-6G

## 600mm WIDE GRIDDLE MODULAR TOP

Stand sold separately

### **OPTIONAL ACCESSORIES**

| Part Number:  | Description:                                                         |
|---------------|----------------------------------------------------------------------|
| RCSTD6        | 600mm Stand complete with shelf                                      |
| B05002        | Adjustable leg for RCT countertop mounting                           |
| MS-CSTRB      | Castor with brake to suit both 600mm and 900mm                       |
| MS-CSTR       | Castor without brake to suit both 600mm and 900mm                    |
| 432018-900HK  | 900mm ¾ flexible gas hose with quick connect fittings and restraint  |
| 432018-1200HK | 1200mm ¾ flexible gas hose with quick connect fittings and restraint |
|               |                                                                      |