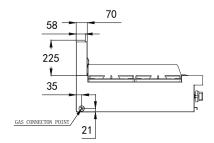

### **DIMENSIONS & WEIGHT**

External Dimension: 600W x 803D x 455H mm

Net Weight: 85kg

Working height: 910mm (with stand)

Combustible wall clearance: Side: 150mm, Rear: 150mm

**TECHNICAL DATA** 

Gas Type: Natural or Propane

Total Output(MJ/hr): Natural Gas Propane Gas

Burner Ratings (MJ/hr): Natural Gas Propane Gas Ignition Type Piezo

Griddle per 300mm: 16.5 16.5

Gas Connection: 3/4" Female

AGA approval number: AGA 6652 G

**SHIPPING DATA** 