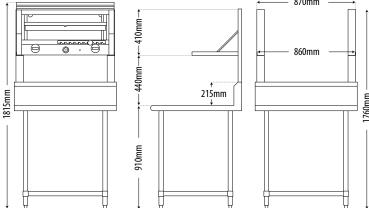

## **OPTIONS**

 S21004 – Comcater Range Modular stand (910mm) with Salamander Brackets

## **DIMENSIONS**

External Dimension: 860W x 515D x 440H mm

Combustible wall clearance: Side: 300mm, Rear: 100mm