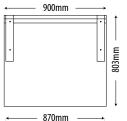

## **DIMENSIONS**

External Dimension: 860W x 515D x 440H mm

Combustible wall clearance: Side: 300mm, Rear: 100mm