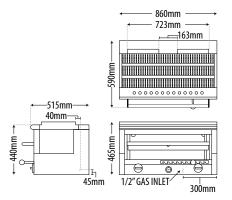

## **DIMENSIONS**

External Dimension: 860W x 515D x 440H mm

Combustible wall clearance: Side: 300mm, Rear: 100mm

## **TECHNICAL DATA**

Gas Type: Natural or LP

Total Output: Natural LP 28MJ 26MJ

Burner Ratings: Natural LP 14MJ 13MJ

Gas Connection: 1/2"

Shipping weight: 81kg

AGA approval number

7022