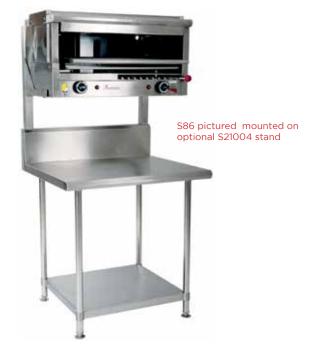

860mm WIDE GAS SALAMANDER

The S86 series is a gas heated, heavy duty salamander with fully adjustable height cooking shelf. Two powerful 14mj high speed gas burners radiate intense heat, which seals in the natural flavours to leave a grilled appearance on steaks, chicken, seafood and vegetable.

## **OPTIONS**

 S21004 – Comcater Range Modular stand (910mm) with Salamander Brackets