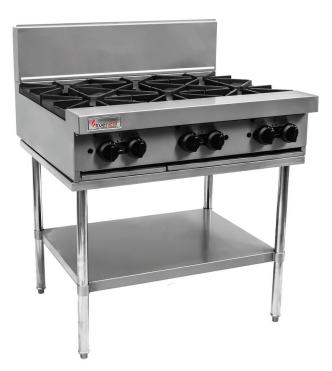

The Australian owned and designed\* Trueheat RC Series of Gas Cooking Equipment has been developed for the restaurant and cafe market with a high quality finish, designed to fulfill the busy demands within a commercial kitchen.

Powerful 24MJ/hr open burners with individual standing pilots included. 100% Flame failure controls included as standard. Matt finish Euro look cast iron trivets radiate heat and design makes it easy to move pots around the surface.

Note: Stands fitted with castors will need to be cut down by 120-150mm.

900mm WIDE 6 BURNER MODULAR TOP

RCT9-6

Stand sold separately

PRACTICAL PRODUCTS

ESTP 1988

803 900

\*manufactured in China