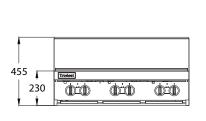

## **DIMENSIONS & WEIGHT**

| External Dimension: 900W x 803D x 455H mm            |                                                                                                  |                    |                         |
|------------------------------------------------------|--------------------------------------------------------------------------------------------------|--------------------|-------------------------|
| Net Weight: 86.5kg                                   |                                                                                                  |                    |                         |
| Working height : 910mm (with stand)                  |                                                                                                  |                    |                         |
| Combustible wall clearance: Side: 150mm, Rear: 150mm |                                                                                                  |                    |                         |
| TECHNICAL DATA                                       |                                                                                                  |                    |                         |
| Gas Type: Natural or Propane                         |                                                                                                  |                    |                         |
| Total Output(MJ/hr                                   | r): Natural Gas<br>144                                                                           | Propane Gas<br>144 |                         |
| Burner Ratings (M<br>Open Burner (MJ/h               | · ·                                                                                              | Propane Gas<br>24  | lgnition Type<br>Manual |
| Gas Connection: ¾" Female                            |                                                                                                  |                    |                         |
| AGA approval number: AGA 6652 G                      |                                                                                                  |                    |                         |
| SHIPPING DATA                                        |                                                                                                  |                    |                         |
| Shipping Weight: 110kg                               |                                                                                                  |                    |                         |
| Shipping Dimensions: 980W x 900D x 600H mm           |                                                                                                  |                    |                         |
| OPTIONAL ACCESSORIES                                 |                                                                                                  |                    |                         |
| Part Number:                                         | Description:                                                                                     |                    |                         |
| RCSTD9                                               | 900mm Stand complete with shelf                                                                  |                    |                         |
| B05002                                               | Adjustable leg for RCT countertop mounting                                                       |                    |                         |
| MS-CSTRB                                             | Castor with brake to suit both 600mm and 900mm                                                   |                    |                         |
| MS-CSTR                                              | Castor without brake to suit both 600mm and 900mm                                                |                    |                         |
| 432018-900HK                                         | 900mm <sup>3</sup> ⁄ <sub>4</sub> flexible gas hose<br>with quick connect fittings and restraint |                    |                         |
| 432018-1200HK                                        | 1200mm ¾ flexible gas hose with quick connect fittings and restraint                             |                    |                         |
| SPECIFICATIONS ARE SUBJECT TO CHANGE WITHOUT NOTICE. |                                                                                                  |                    |                         |
|                                                      |                                                                                                  |                    |                         |

Note: Stands fitted with castors will need to be cut down by 120-150mm.

900mm WIDE 6 BURNER MODULAR TOP

RCT9-6

Stand sold separately

PRACTICAL PRODUCTS

ESTP 1988

803 900

\*manufactured in China