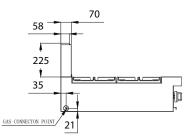

## **DIMENSIONS & WEIGHT**

| External Dimension: 900W x 803D x 455H mm            |                                                                                                  |                    |                         |
|------------------------------------------------------|--------------------------------------------------------------------------------------------------|--------------------|-------------------------|
| Net Weight: 86.5kg                                   |                                                                                                  |                    |                         |
| Working height : 910mm (with stand)                  |                                                                                                  |                    |                         |
| Combustible wall clearance: Side: 150mm, Rear: 150mm |                                                                                                  |                    |                         |
| TECHNICAL DATA                                       |                                                                                                  |                    |                         |
| Gas Type: Natural or Propane                         |                                                                                                  |                    |                         |
| Total Output(MJ/hr                                   | r): Natural Gas<br>144                                                                           | Propane Gas<br>144 |                         |
| Burner Ratings (M<br>Open Burner (MJ/h               | · ·                                                                                              | Propane Gas<br>24  | lgnition Type<br>Manual |
| Gas Connection: ¾" Female                            |                                                                                                  |                    |                         |
| AGA approval number: AGA 6652 G                      |                                                                                                  |                    |                         |
| SHIPPING DATA                                        |                                                                                                  |                    |                         |
| Shipping Weight: 110kg                               |                                                                                                  |                    |                         |
| Shipping Dimensions: 980W x 900D x 600H mm           |                                                                                                  |                    |                         |
| OPTIONAL ACCESSORIES                                 |                                                                                                  |                    |                         |
| Part Number:                                         | Description:                                                                                     |                    |                         |
| RCSTD9                                               | 900mm Stand complete with shelf                                                                  |                    |                         |
| B05002                                               | Adjustable leg for RCT countertop mounting                                                       |                    |                         |
| MS-CSTRB                                             | Castor with brake to suit both 600mm and 900mm                                                   |                    |                         |
| MS-CSTR                                              | Castor without brake to suit both 600mm and 900mm                                                |                    |                         |
| 432018-900HK                                         | 900mm <sup>3</sup> ⁄ <sub>4</sub> flexible gas hose<br>with quick connect fittings and restraint |                    |                         |
| 432018-1200HK                                        | 1200mm ¾ flexible gas hose with quick connect fittings and restraint                             |                    |                         |
| SPECIFICATIONS ARE SUBJECT TO CHANGE WITHOUT NOTICE. |                                                                                                  |                    |                         |
|                                                      |                                                                                                  |                    |                         |

Note: Stands fitted with castors will need to be cut down by 120-150mm.

900mm WIDE 6 BURNER MODULAR TOP

RCT9-6

Stand sold separately

PRACTICAL PRODUCTS

ESTP 1988

803 900

\*manufactured in China