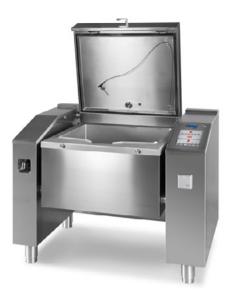

### **Overall Construction**

- Base frame with 3mm 304 grade stainless steel
- Frame cover with 304 grade stainless steel
- Tray with 3mm 316 grade stainless steel
- Special sandwich design pan base
- Stainless steel SUPER BLOCK JPX 17 full area heat distribution system
- Robust double insulated cover with automatic lifting function
- Excessive steam exhaust on cover
- Integrated 230V / 16A socket
- Retractable switchboard panel on right pillar allowing integration of multiple pans in a single block

#### Controls

- Fast base preheating
- Temperature range from 30°C-250°C
- Pressurised cooking at 110°C
- Automatic cover locking / unlocking during pressure cooking
- Automatic overpressure and steam condensation reduction at end of cooking cycle with condensate drainage without water injection

- 100 litre single pan capacity
- 2 x 1/1 GN pan size
- 43dm<sup>2</sup> cooking surface
- 280mm depth pan
- Pressurised version for faster cooking results
- Multi pan for cooking, frying, braising, grilling, searing, broiling and sous-vide cooking
- Automatic basket lifting
- Automatic water filling system with accuracy of 1 decilitre
- Electromechanical tray tilting at variable speed
- 10" colour touch screen for intuitive operation and cook progress display
- Automatic and manual meal preparation mode with memory for 350 programs with 20 steps
- Four point core temperature probe
- Integrated retractable hand shower
- Accurate sensory measurement of temperature
- Liquid level gauge
- Integrated drainage in the tray bottom with automatic closure
- Preset technological procedures
- Automatic extension of baskets allows operation with cover closed
- Safety sensor for basket arm detection
- Fault messages shown on display
- Water pressure controller
- HACCP recording