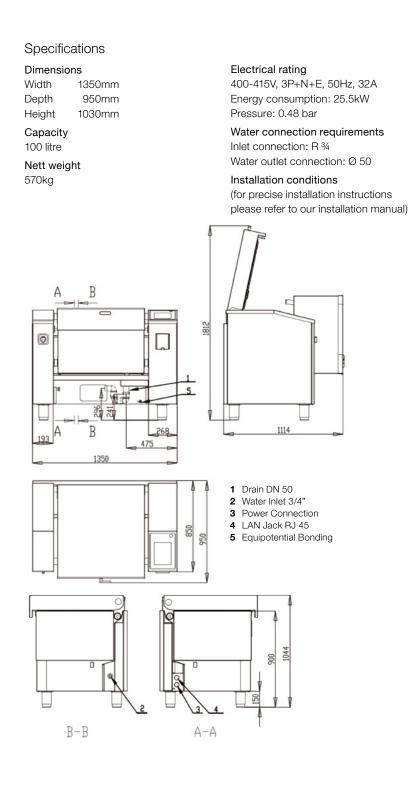

- 100 litre single pan capacity
- 2 x 1/1 GN pan size
- 43dm<sup>2</sup> cooking surface
- 280mm depth pan
- Pressurised version for faster cooking results
- Multi pan for cooking, frying, braising, grilling, searing, broiling and sous-vide cooking
- Automatic basket lifting
- Automatic water filling system with accuracy of 1 decilitre
- Electromechanical tray tilting at variable speed
- 10" colour touch screen for intuitive operation and cook progress display
- Automatic and manual meal preparation mode with memory for 350 programs with 20 steps
- Four point core temperature probe
- Integrated retractable hand shower
- Accurate sensory measurement of temperature
- Liquid level gauge
- Integrated drainage in the tray bottom with automatic closure
- Preset technological procedures
- Automatic extension of baskets allows operation with cover closed
- Safety sensor for basket arm detection
- Fault messages shown on display
- Water pressure controller
- HACCP recording