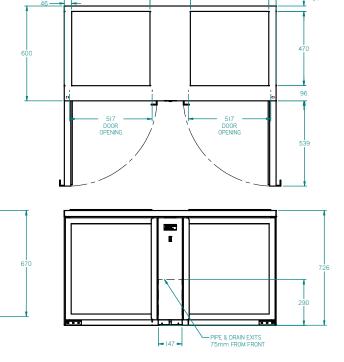

## GC2RGDSL

GENERAL COUNTERS & BACK BARS

Glass chiller

-1327 - 253 -

| SPECIFICATIONS                                                    |                           |
|-------------------------------------------------------------------|---------------------------|
| CAPACITY - BASKETS/DOOR (NOT INCLUDED) (BASED ON 150MM H GLASSES) | 3 Baskets                 |
| TEMPERATURE                                                       | 1°C / 4°C                 |
| SPRING LOAD                                                       | YES                       |
| DIMENSIONS - W X D X H (ON 150MM H LEGS) MM                       | 1327 W x 600 D x 875 H    |
| WEIGHT UNPACKED (KG)                                              | 100                       |
| STANDARD INCLUSIONS ***                                           |                           |
| DOOR TYPE                                                         | Standard: GD (Glass Door) |
| FINISH (INTERIOR AND EXTERIOR EXCLUDING REAR AND UNDER)           | SS (Stainless Steel)      |
| SPRING LOADING CAGE                                               | 2                         |
| ELECTRICAL                                                        |                           |
| POWER SUPPLY                                                      | 10 amp                    |
| POWER CABLE LENGTH (METRES)                                       | 2                         |
| RUNNING AMPS                                                      | 0.5                       |
| GAS TYPE                                                          |                           |
| REFRIGERANT                                                       | R404a                     |
| REFRIGERATION WATTAGES FOR REMOTE UNITS                           |                           |
| REMOTE WATTAGES                                                   | 750 @ -5° C SST WA DEALER |