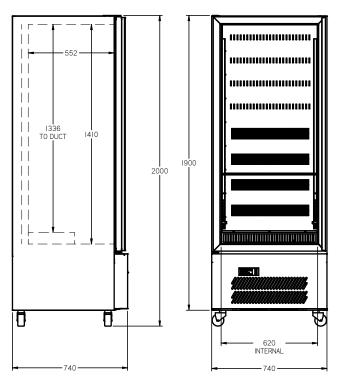

## HQS1G

CATEGORY GENERAL UPRIGHTS

ANGE Quartz Star

INIT REFRIGERATOR

TYPE SELF CONTAINED

000RS 1

| SPECFICATIONS                                           |                                                |
|---------------------------------------------------------|------------------------------------------------|
| CAPACITY LITRES                                         | 500                                            |
| TEMPERATURE                                             | 1°C / 4°C                                      |
| DIMENSIONS - W X D X H (ON 120<br>MM H CASTORS) MM      | 740 W x 740 D x 2000 H                         |
| WEIGHT UNPACKED (KG)                                    | 160                                            |
| STANDARD INCLUSIONS ***                                 |                                                |
| DOOR TYPE                                               | G (Glass Door), Optional: PT (Pass<br>Through) |
| FINISH (INTERIOR AND EXTERIOR EXCLUDING REAR AND UNDER) | W (White), B (Black), S (Stainless<br>Steel)   |
| SHELVES/DOOR (ADJUSTABLE<br>Strips and Clips)           | 4                                              |
| GAS TYPE                                                |                                                |
| REFRIGERANT                                             | R134a                                          |