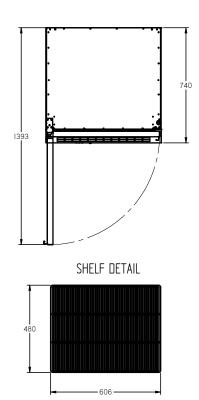

## HQS1G

CATEGORY GENERAL UPRIGHTS

ANGE Quartz Star

INIT REFRIGERATOR

TYPE SELF CONTAINED

000RS 1

| SPECFICATIONS                                           |                                                |
|---------------------------------------------------------|------------------------------------------------|
| CAPACITY LITRES                                         | 500                                            |
| TEMPERATURE                                             | 1°C / 4°C                                      |
| DIMENSIONS - W X D X H (ON 120<br>MM H CASTORS) MM      | 740 W x 740 D x 2000 H                         |
| WEIGHT UNPACKED (KG)                                    | 160                                            |
| STANDARD INCLUSIONS ***                                 |                                                |
| DOOR TYPE                                               | G (Glass Door), Optional: PT (Pass<br>Through) |
| FINISH (INTERIOR AND EXTERIOR EXCLUDING REAR AND UNDER) | W (White), B (Black), S (Stainless<br>Steel)   |
| SHELVES/DOOR (ADJUSTABLE<br>Strips and Clips)           | 4                                              |
| GAS TYPE                                                |                                                |
| REFRIGERANT                                             | R134a                                          |