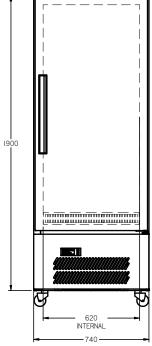

| SPECFICATIONS                                              |                                                |
|------------------------------------------------------------|------------------------------------------------|
| CAPACITY LITRES                                            | 500                                            |
| TEMPERATURE                                                | 1°C / 4°C                                      |
| DIMENSIONS - W X D X H (ON 120<br>MM H CASTORS) MM         | 740 W x 740 D x 2000 H                         |
| WEIGHT UNPACKED (KG)                                       | 160                                            |
| STANDARD INCLUSIONS                                        | ***                                            |
| DOOR TYPE                                                  | S (Solid Door), Optional: PT (Pass<br>Through) |
| FINISH (INTERIOR AND EXTERIOR<br>Excluding rear and under) | W (White), B (Black), S (Stainless<br>Steel)   |
| SHELVES/DOOR (ADJUSTABLE<br>Strips and clips)              | 4                                              |
| GAS TYPE                                                   |                                                |
| REFRIGERANT                                                | R134a                                          |
|                                                            |                                                |