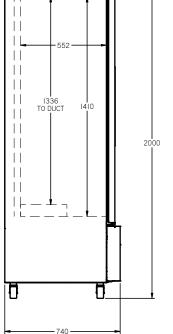

| SPECFICATIONS                                              |                                                |
|------------------------------------------------------------|------------------------------------------------|
| CAPACITY LITRES                                            | 500                                            |
| TEMPERATURE                                                | 1°C / 4°C                                      |
| DIMENSIONS - W X D X H (ON 120<br>MM H CASTORS) MM         | 740 W x 740 D x 2000 H                         |
| WEIGHT UNPACKED (KG)                                       | 160                                            |
| STANDARD INCLUSIONS                                        | ***                                            |
| DOOR TYPE                                                  | S (Solid Door), Optional: PT (Pass<br>Through) |
| FINISH (INTERIOR AND EXTERIOR<br>Excluding rear and under) | W (White), B (Black), S (Stainless<br>Steel)   |
| SHELVES/DOOR (ADJUSTABLE<br>Strips and clips)              | 4                                              |
| GAS TYPE                                                   |                                                |
| REFRIGERANT                                                | R134a                                          |
|                                                            |                                                |