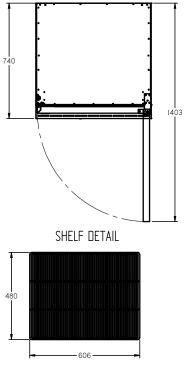

| SPECFICATIONS                                              |                                                |
|------------------------------------------------------------|------------------------------------------------|
| CAPACITY LITRES                                            | 500                                            |
| TEMPERATURE                                                | 1°C / 4°C                                      |
| DIMENSIONS - W X D X H (ON 120<br>MM H CASTORS) MM         | 740 W x 740 D x 2000 H                         |
| WEIGHT UNPACKED (KG)                                       | 160                                            |
| STANDARD INCLUSIONS                                        | ***                                            |
| DOOR TYPE                                                  | S (Solid Door), Optional: PT (Pass<br>Through) |
| FINISH (INTERIOR AND EXTERIOR<br>Excluding rear and under) | W (White), B (Black), S (Stainless<br>Steel)   |
| SHELVES/DOOR (ADJUSTABLE<br>Strips and clips)              | 4                                              |
| GAS TYPE                                                   |                                                |
| REFRIGERANT                                                | R134a                                          |
|                                                            |                                                |