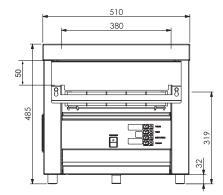

## **Specifications:**

Model W.CVT.BUN.25

 Height
 485mm

 Width
 570mm

 Depth
 510mm

 Belt Width
 356mm

 Power
 10 + N + E

1Ø + N + E 240VAC / 50Hz / 6kW