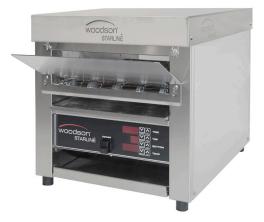

## Bun Conveyor Oven *W.CVT.BUN.25*

## **Product Information:**

- Ideal for hamburger buns
- Touchpad "set and forget" control system
- Temperature regulation via thermostat (50°C 350°C)
- Independent top and bottom element control
- · Variable speed belt control
- Front loading and front exiting unit
- · Robust stainless steel construction
- Supplied with 2 metre lead for appropriate hard wiring on site by a qualified electrician
- Optional factory fitted plug available (W.CVS.PL32)
- Capacity of up to 250 buns per hour\*