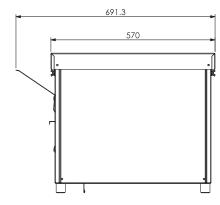

## **Specifications:**

Model W.CVT.BUN.25

 Height
 485mm

 Width
 570mm

 Depth
 510mm

 Belt Width
 356mm

 Power
 10 + N + E

1Ø + N + E 240VAC / 50Hz / 6kW