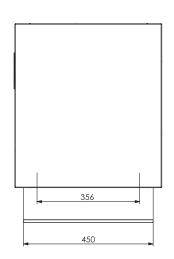

## **Specifications:**

Model W.CVT.BUN.25

 Height
 485mm

 Width
 570mm

 Depth
 510mm

 Belt Width
 356mm

 Power
 10 + N + E

1Ø + N + E 240VAC / 50Hz / 6kW