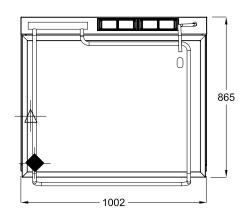

#### **SPECIFICATIONS**

| Dimensions (WxDxH) | 1002 x 865 x 920 mm |
|--------------------|---------------------|
| Working height     | 825 mm              |
| Pan Size (WxDxH)   | 895 x 670 x 195 mm  |
| Capacity           | 78 L                |
|                    |                     |