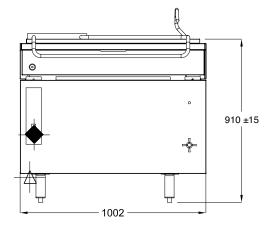

#### **SPECIFICATIONS**

| Dimensions (WxDxH) | 1002 x 865 x 920 mm |
|--------------------|---------------------|
| Working height     | 825 mm              |
| Pan Size (WxDxH)   | 895 x 670 x 195 mm  |
| Capacity           | 78 L                |
|                    |                     |

Electrical Wire Inlet (I2kW/3 Phase)

Electric Connection 3 phase, 415V+N+V

Rating 18 kW

Weight 180 kg

Packed 0.8 m³

Please note, due to ongoing product development and improvement, we reserve the right to change product design and specification at any time without notice. Please always refer to the latest specification details at middleby.com.au.