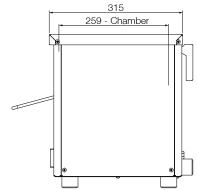

## **Product Information:**

- Energy efficient 'instant' heat, ceramic coated glass infrared elements
- Fast, exceptionally even grilling and toasting
- Timer controlled operation
- Select top & bottom or top only heat
- Multiple position slides and rack for safer loading
- Easy to clean removable crumb tray
- Stainless steel construction
- 290 x 259 x 87mm internal opening
- Includes wall mount brackets as standard

## **Specifications:**

Model W.GTQI4.CUB

 Height
 362mm

 Width
 412mm

 Depth
 427mm

 Weight
 16kg

 Power
 2.2kW

10A plug & lead fitted