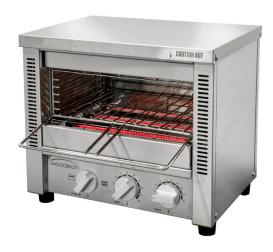

## Toaster Griller W.GTQI4.CUB

## **Product Information:**

- Energy efficient 'instant' heat, ceramic coated glass infrared elements
- Fast, exceptionally even grilling and toasting
- Timer controlled operation
- Select top & bottom or top only heat
- Multiple position slides and rack for safer loading
- Easy to clean removable crumb tray
- Stainless steel construction
- 290 x 259 x 87mm internal opening
- Includes wall mount brackets as standard

## **Specifications:**

Model W.GTQI4.CUB

 Height
 362mm

 Width
 412mm

 Depth
 427mm

 Weight
 16kg

 Power
 2.2kW

10A plug & lead fitted