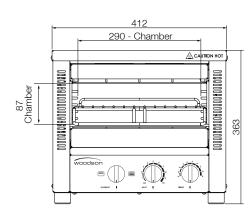

## **Product Information:**

- Energy efficient 'instant' heat, ceramic coated glass infrared elements
- Fast, exceptionally even grilling and toasting
- Timer controlled operation
- Select top & bottom or top only heat
- Multiple position slides and rack for safer loading
- Easy to clean removable crumb tray
- Stainless steel construction
- 290 x 259 x 87mm internal opening
- Includes wall mount brackets as standard

## **Specifications:**

Model W.GTQI4.CUB

 Height
 362mm

 Width
 412mm

 Depth
 427mm

 Weight
 16kg

 Power
 2.2kW

10A plug & lead fitted