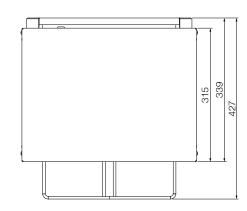

## **Specifications:**

Model W.GTQI4.CUB

 Height
 362mm

 Width
 412mm

 Depth
 427mm

 Weight
 16kg

 Power
 2.2kW

10A plug & lead fitted