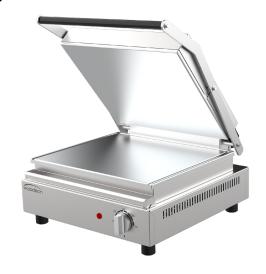

## Contact Grill W.CT6 / W.CT6R

## **Product Information:**

- Spring balanced upper plate limits crushing of product
- Smooth finish aluminium plates or ribbed top plate
- Removable grease tray to front
- Thermostat control, 50°C- 250°C
- Complete stainless steel body & arms
- Easy clean design with fully enclosed lifting assembly
- 12mm aluminium plate