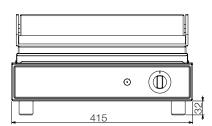

## **Specifications:**

Model W.CT6

W.CT6R

 Height
 230mm

 Width
 415mm

 Depth
 540mm

 Weight
 22kg

 Power
 2.2kW