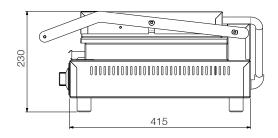

## **Specifications:**

Model W.CT6

W.CT6R

 Height
 230mm

 Width
 415mm

 Depth
 540mm

 Weight
 22kg

 Power
 2.2kW