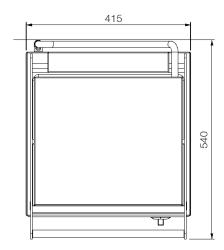

## **Specifications:**

Model W.CT6

W.CT6R

 Height
 230mm

 Width
 415mm

 Depth
 540mm

 Weight
 22kg

 Power
 2.2kW